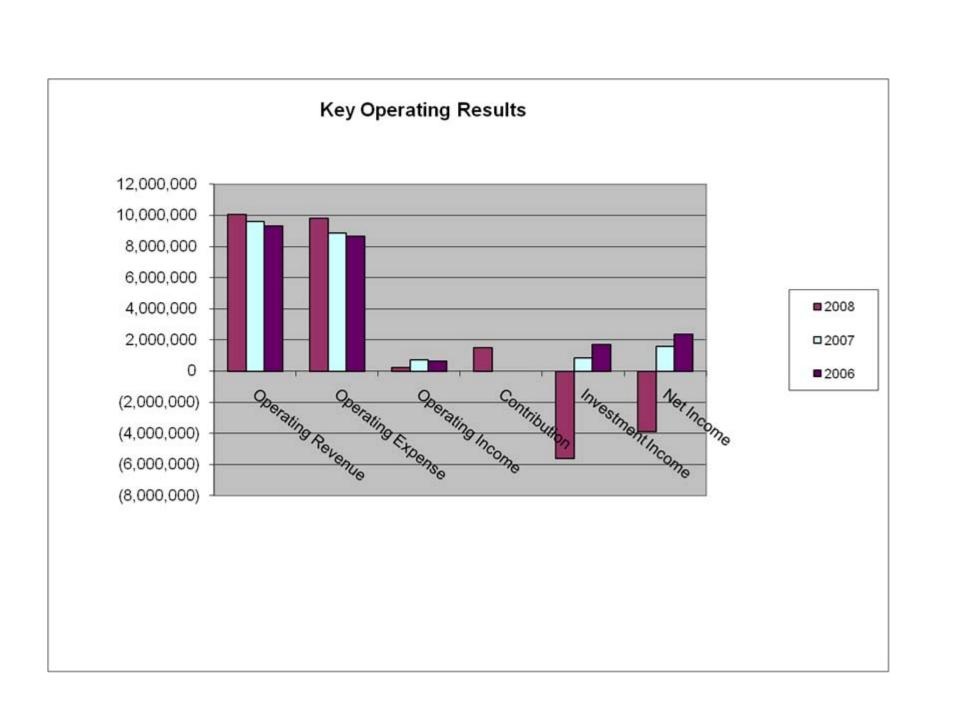

## Years Ended December 31, 2008, 2007 and 2006

|                                                           | 2008        | 2007      | 2006      |
|-----------------------------------------------------------|-------------|-----------|-----------|
| OPERATING REVENUES                                        | 11,545,640  | 9,588,544 | 9,324,421 |
| EXPENSES                                                  |             |           |           |
| Program Expenses                                          | 5,970,645   | 5,438,110 | 5,385,538 |
| Supporting Services                                       | 3,175,891   | 2,812,856 | 2,661,358 |
| Prize Fund and Related Expenses                           | 69,025      | 54,375    | 73,087    |
| Interest on Loan                                          | 57,701      | 64,189    | 57,355    |
| Facilities Operation and Maintenance                      | 258,193     | 203,806   | 192,087   |
| Depreciation and Amortization                             | 288,136     | 284,735   | 300,064   |
| Total Expenses                                            | 9,819,591   | 8,858,071 | 8,669,489 |
| OPERATING REVENUES OVER(UNDER) EXPENSES                   | 1,726,049   | 730,473   | 654,932   |
| NON-OPERATING ACTIVITIES                                  |             |           |           |
| Earnings and Realized Gains on Investments                | 385,824     | 367,777   | 899,466   |
| Appreciation(Depreciation) in Market Value of Investments | (6,005,897) | 473,531   | 795,035   |
| Total Non-Operating Activities                            | (5,620,073) | 841,308   | 1,694,501 |
| TOTAL REVENUES OVER(UNDER) EXPENSES                       | (3,894,024) | 1,571,781 | 2,349,433 |