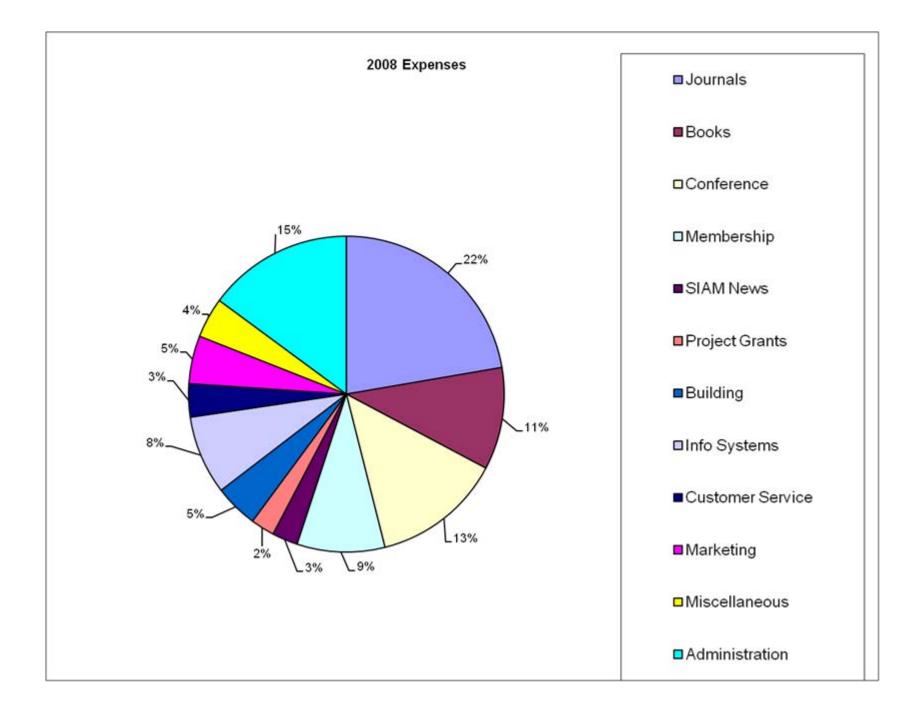

# 2008 Expenses (by Function)

- Salaries/Benefits
- Conferences
- Comp/Printing/Distri bution
- Advertising
- Support of Other Organizations
- Royalties/Fees
- Supplies/Travel
- Miscellaneous
- Building